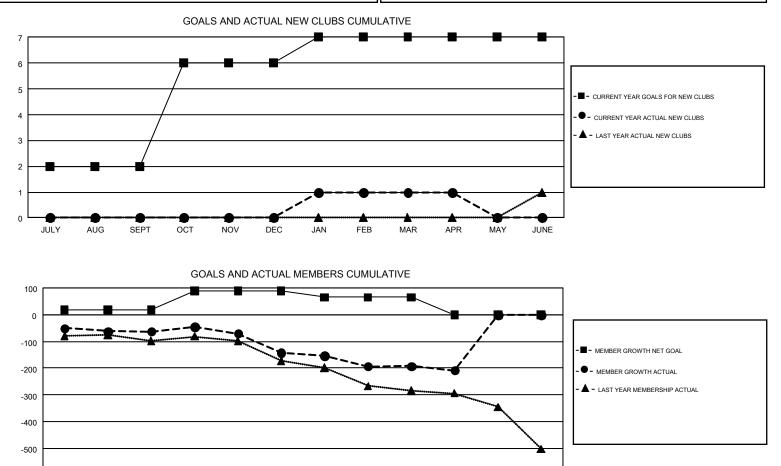

## GMT: CLIFFORD HEYWOOD

REPORT DOES NOT INCLUDE CLUBS IN UNDISTRICTED AREAS.

| Clubs<br>RESULTS FOR 2017-2018 |               |           |               | Members               |                           |                         |                                                    |  |
|--------------------------------|---------------|-----------|---------------|-----------------------|---------------------------|-------------------------|----------------------------------------------------|--|
|                                |               |           |               | RESULTS FOR 2017-2018 |                           |                         |                                                    |  |
| QUARTER                        | NEW CLUB GOAL | NEW CLUBS | DROPPED CLUBS | QUARTER               | MEMBER GROWTH NET<br>GOAL | MEMBER GROWTH<br>ACTUAL | DROPPED<br>MEMBERS ACTUAL<br>(including transfers) |  |
| JULY/AUG/SEPT                  | 2             | 0         | 4             | JULY/AUG/SEPT         | 18                        | 209                     | 235                                                |  |
| OCT/NOV/DEC                    | 4             | 0         | 0             | OCT/NOV/DEC           | 71                        | 220                     | 264                                                |  |
| JAN/FEB/MAR                    | 1             | 1         | 3             | JAN/FEB/MAR           | -24                       | 180                     | 196                                                |  |
| APR/MAY/JUNE                   | 0             | 0         | 0             | APR/MAY/JUNE          | -65                       | 85                      | 93                                                 |  |

FEB

MAR

APR

MAY

JUNE

-600

JULY

AUG

SEPT

ОСТ

NOV

DEC

JAN